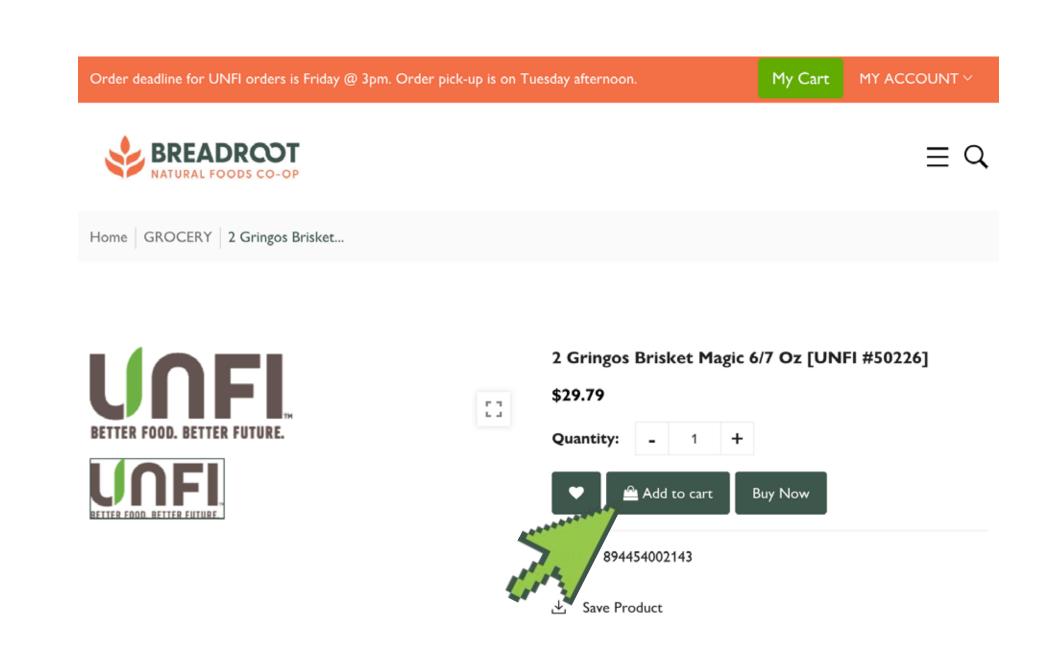

ions.

# Deals + Savings







American Flatbread Revolution 12" 6/16.8 Oz [UNFI #71948]

\$51.25 <del>\$65.41</del>

Watch out for Deals and Basics items!

Deals items will show a red flag with a percentage off the regular price. These will change and correspond to the Co-op Deals cycle set by NCG.

#### Your Favorite Items

You can add your go-to items to your favorites menu.





You can add items to your favorites by clicking the green and white heart icon on the product's page.

You can access your favorites click 'My Favorites' from the 'My Account' drop down menu.

# Adding Items to Your Cart:

There are two ways to add items to your cart. You can hover over the item and select the bag icon. You can also select 'Add to cart' from the product's page.



From the product list page.



Or from the individual Product Page

# **Accessing Your Cart**

View Carts

Save Cart

Once you have your products selected and in your cart, there are a few ways to view your cart.



3 Selecting 'View Carts' from the bottom right of the product page. You can also save your cart for later!

# Placing Your Order:

Once you're ready to place your order, go to your cart and click 'proceed to checkout'.



Make sure that you have the items and quantities that you want, include any notes for us, and click proceed to checkout.



Make sure that your billing information is correct and click 'Continue to Payment'.

# Placing Your Order:

Once you're ready to place your order, go to your cart and click 'proceed to checkout'.



On this screen, make sure your contact information is correct and cl