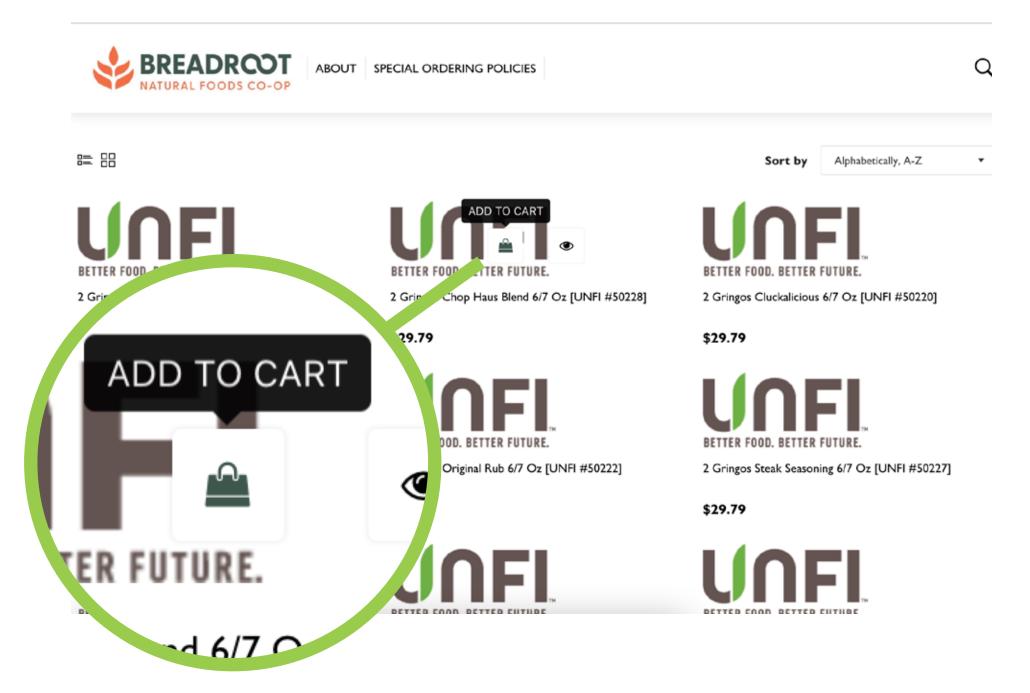

# Adding Items to Your Cart:

There are two ways to add items to your cart. You can hover over the item and select the bag icon. You can also select 'Add to cart' from the product's page.

From the product list page.