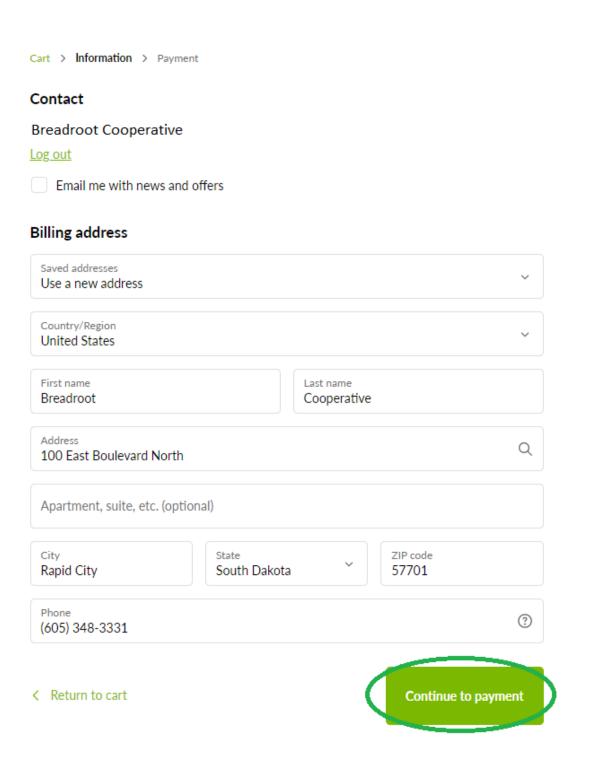

Make sure that your billing information is correct and click 'Continue to Payment'.