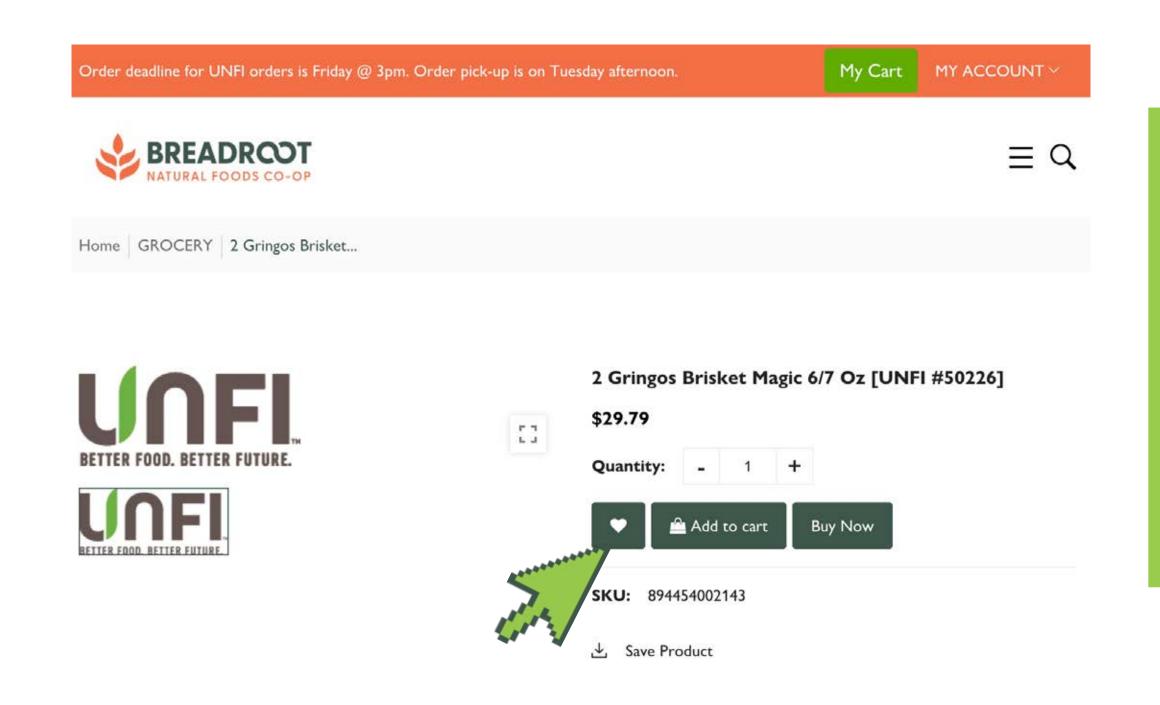

#### Your Favorite Items

You can add your go-to items to your favorites menu.

You can add items to your favorites by clicking the green and white heart icon on the product's page.

You can access your favorites click 'My Favorites' from the 'My Account' drop down menu.