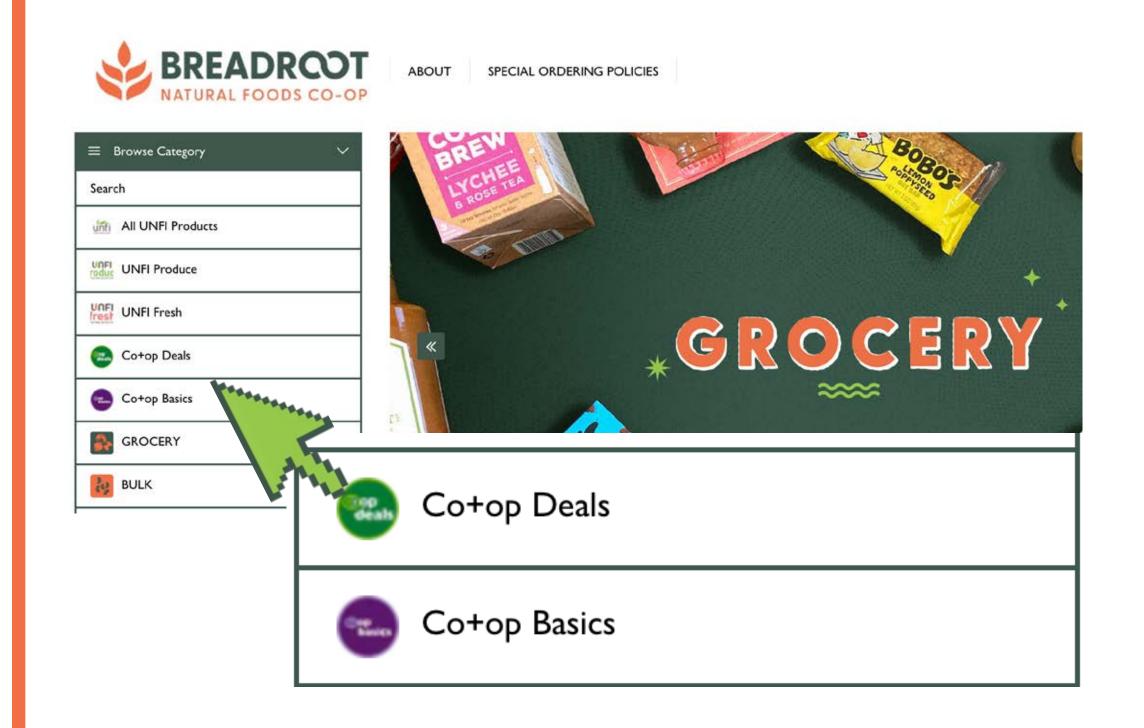

# **Product Category Menu:**

All products can be found under the category menu. You'll notice that UNFI Produce and UNFI Fresh are new names. In 2022 there was an acquisition of Albert's Organics and they are now all under the UNFI umbrella. UNFI Produce will have all of our produce options available through UNFI. UNFI Fresh will have everything that was under Albert's like meats, cheeses, and other fresh products. Co-op Deals and Co-op Basics can be found under their corresponding category.