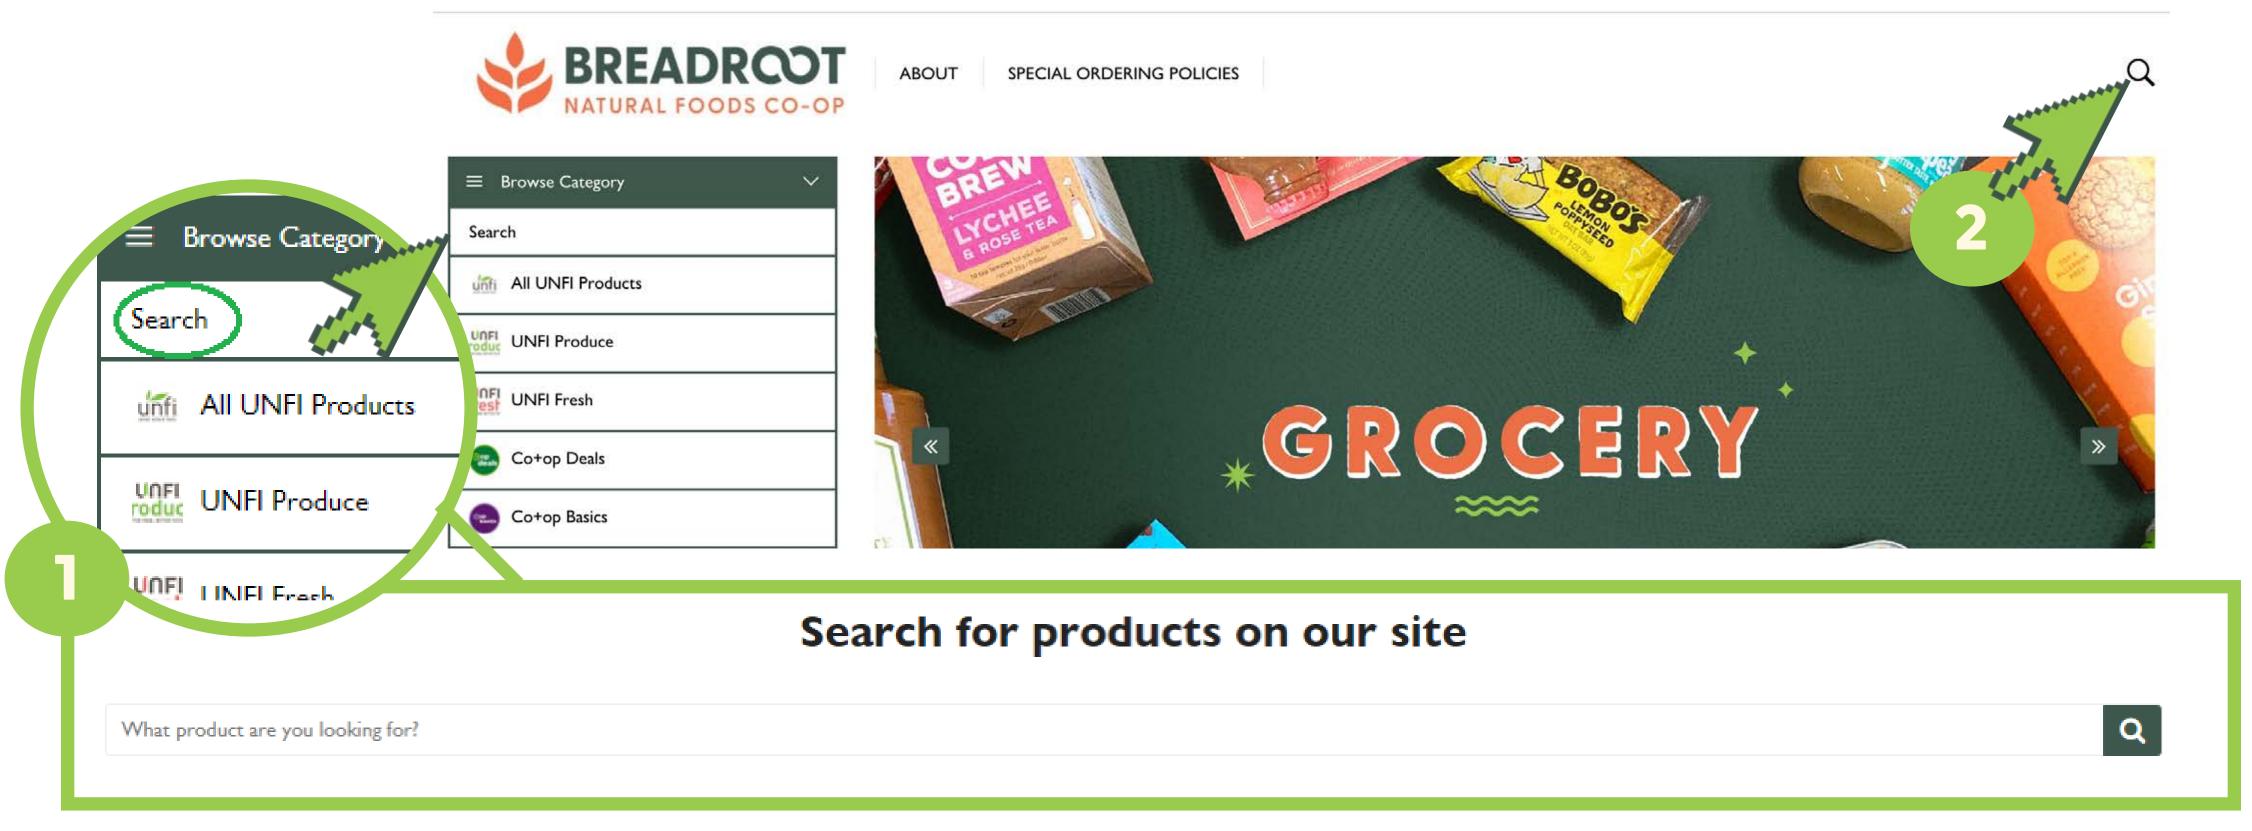

# **Searching for Products**

There are two ways to search for products

1. You can use the search bar pictured here to search for you items by name, UPC, or UNFI product code. You can access this search bar by clicking the magnifying glass near the top right of the page or selecting 'Search' from the category menu