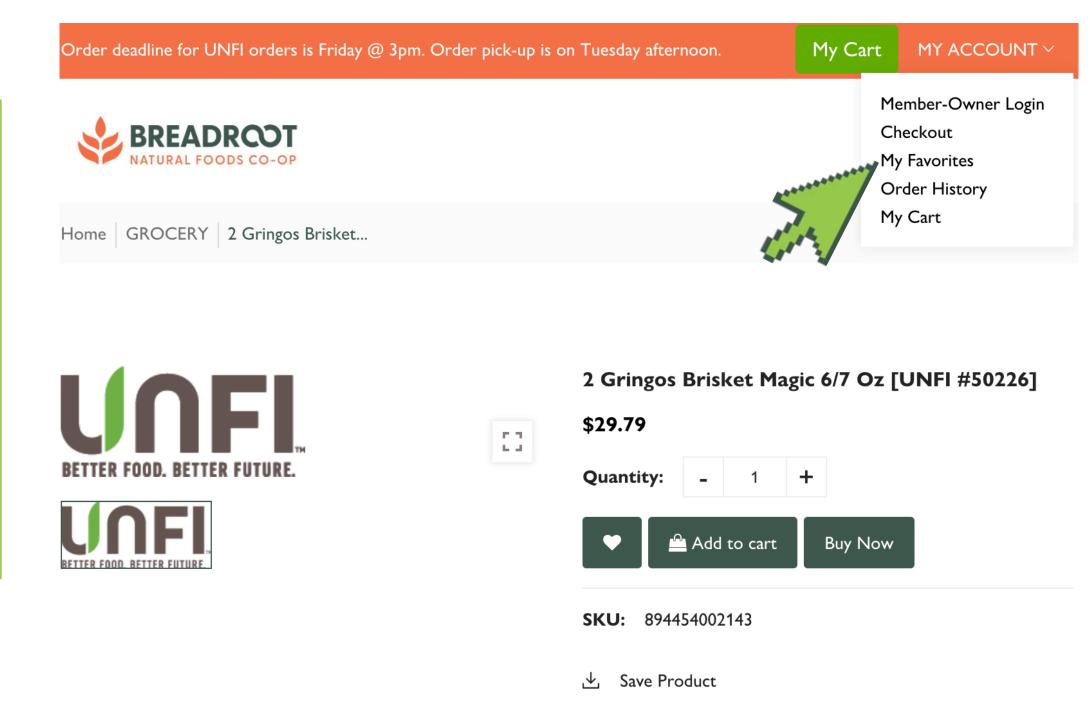

#### Your Favorite Items

You can add your go-to items to your favorites menu.

You can add items to your favorites by clicking the green and white heart icon on the product's page.

You can access your favorites click 'My Favorites' from the 'My Account' drop down menu.