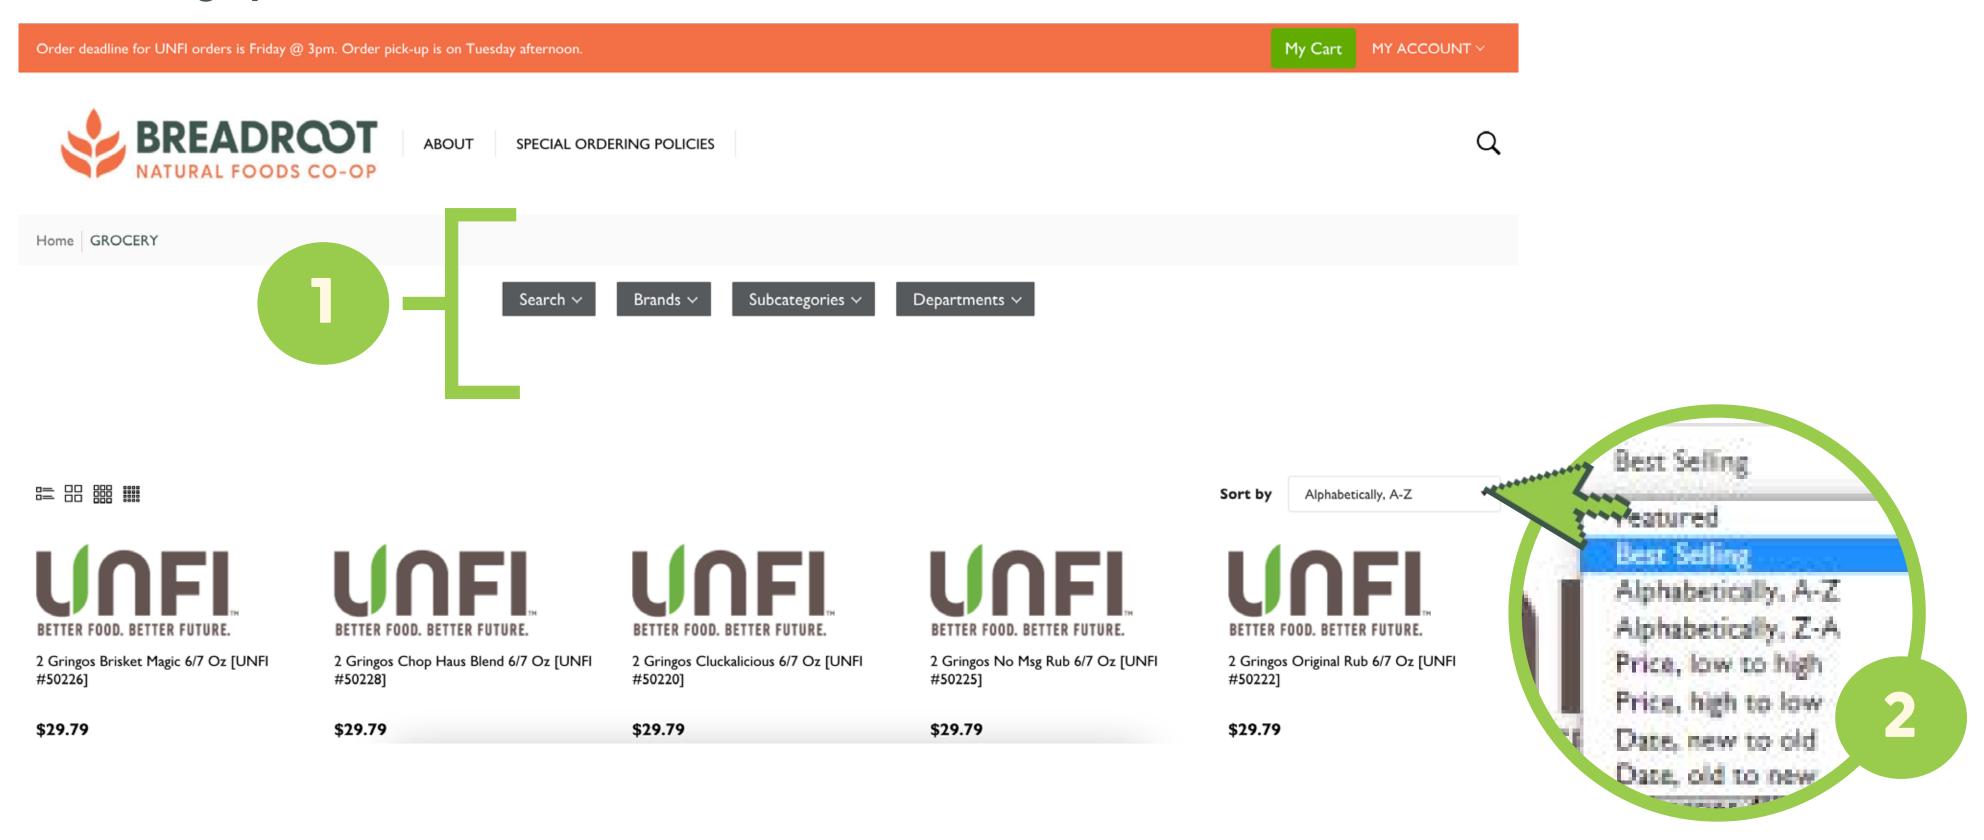

# **Searching for Products**

There are two ways to search for products

1. You can use the search bar pictured here to search for you items by name, UPC, or UNFI product code. You can access this search bar by clicking the magnifying glass near the top right of the page or selecting 'Search' from the category menu

# Searching for Products

Or you can filter + sort through products

- 1. You can also filter products by brand, subcategory, or department. There will be buttons near the top of the page that will filter products based on your selections
- 2. Or you can sort through products within a category by selecting 'Sort By' and choosing from the options.