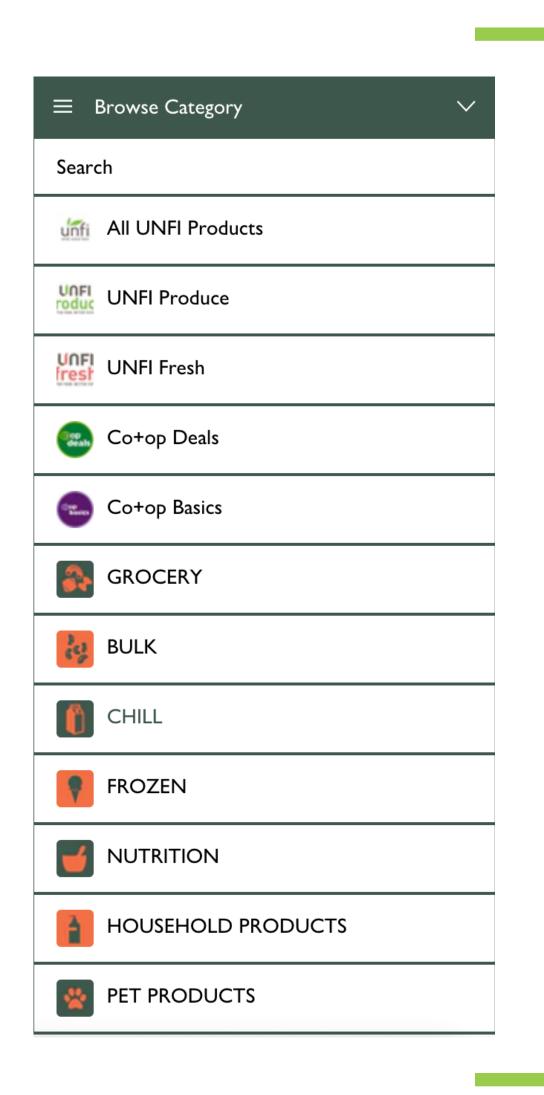

# **Product Category Menu:**

All products can be found under the category menu. You'll notice that UNFI Produce and UNFI Fresh are new names. In 2022 there was an acquisition of Albert's Organics and they are now all under the UNFI umbrella. UNFI Produce will have all of our produce options available through UNFI. UNFI Fresh will have everything that was under Albert's like meats, cheeses, and other fresh products. Co-op Deals and Co-op Basics can be found under their corresponding category.