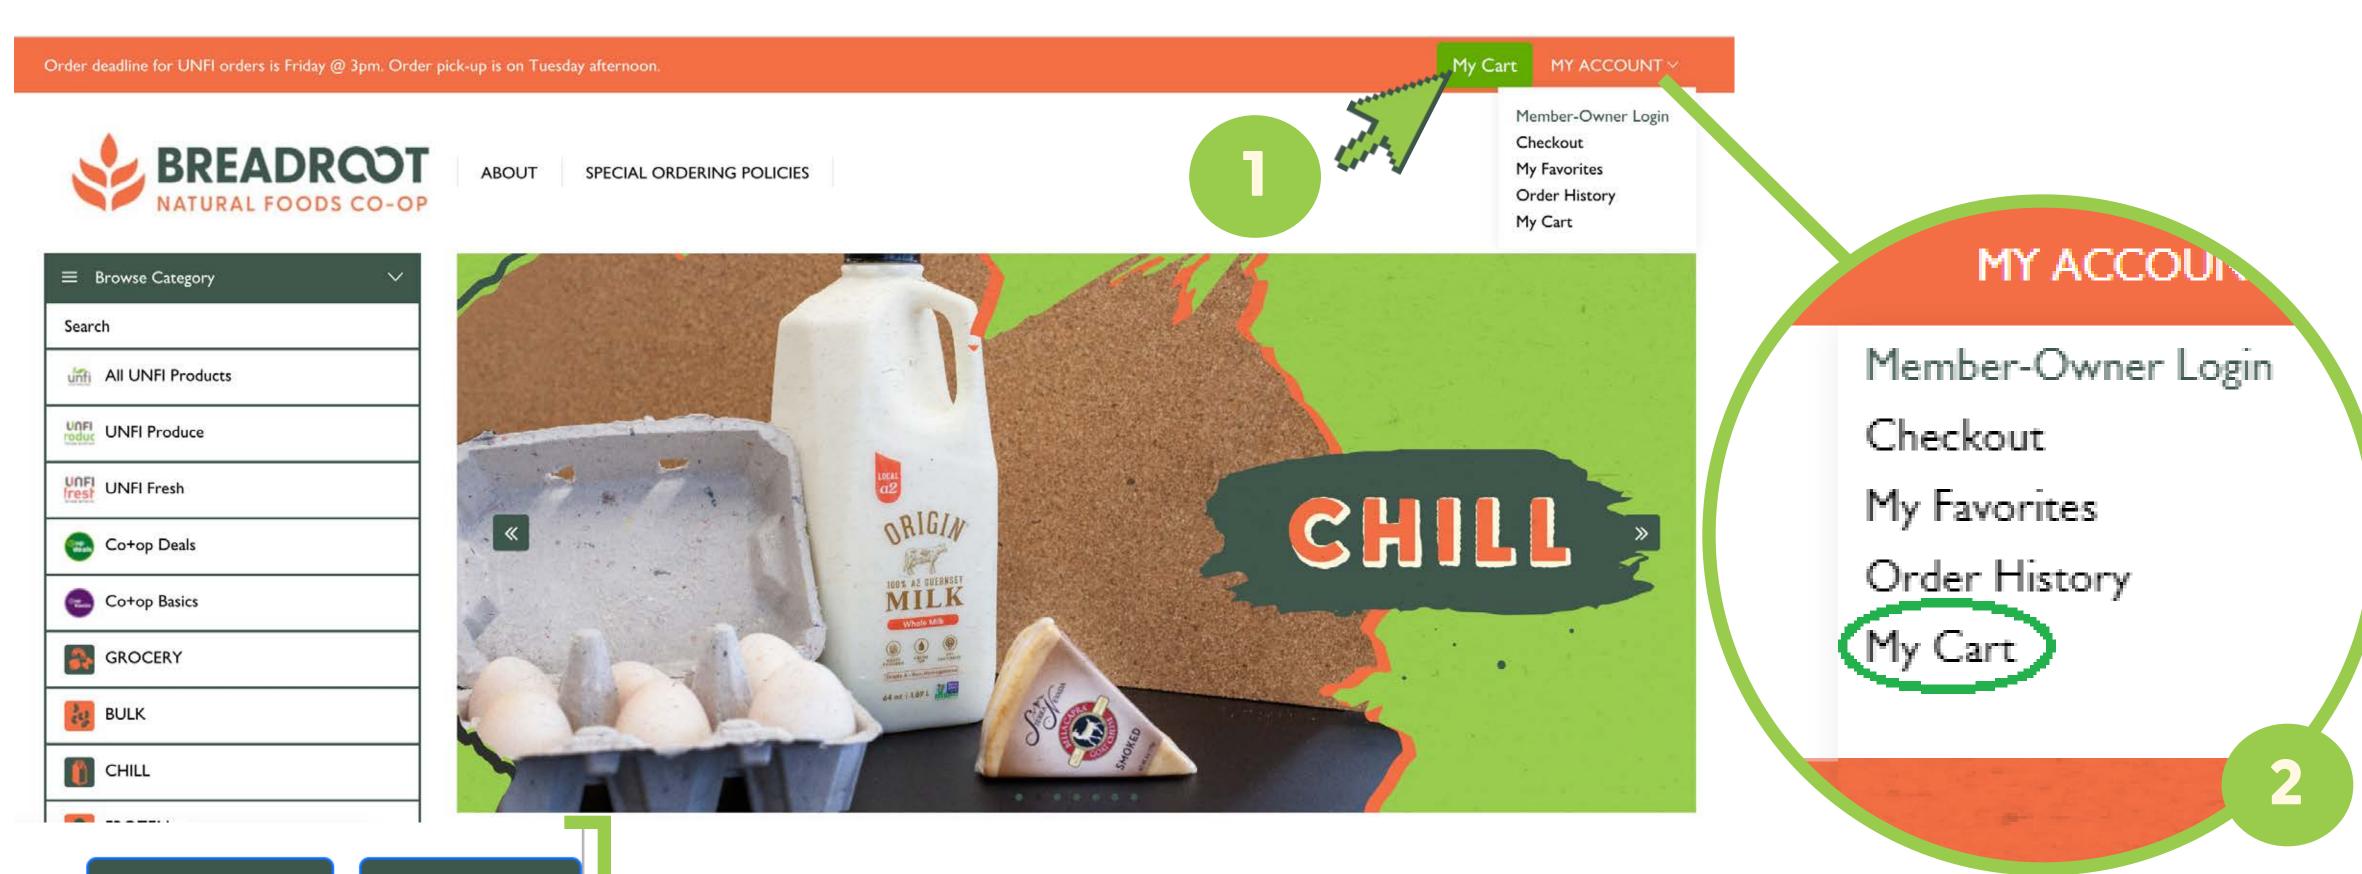

# **Accessing Your Cart**

View Carts

Save Cart

Once you have your products selected and in your cart, there are a few ways to view your cart.

3 Selecting 'View Carts' from the bottom right of the product page. You can also save your cart for later!