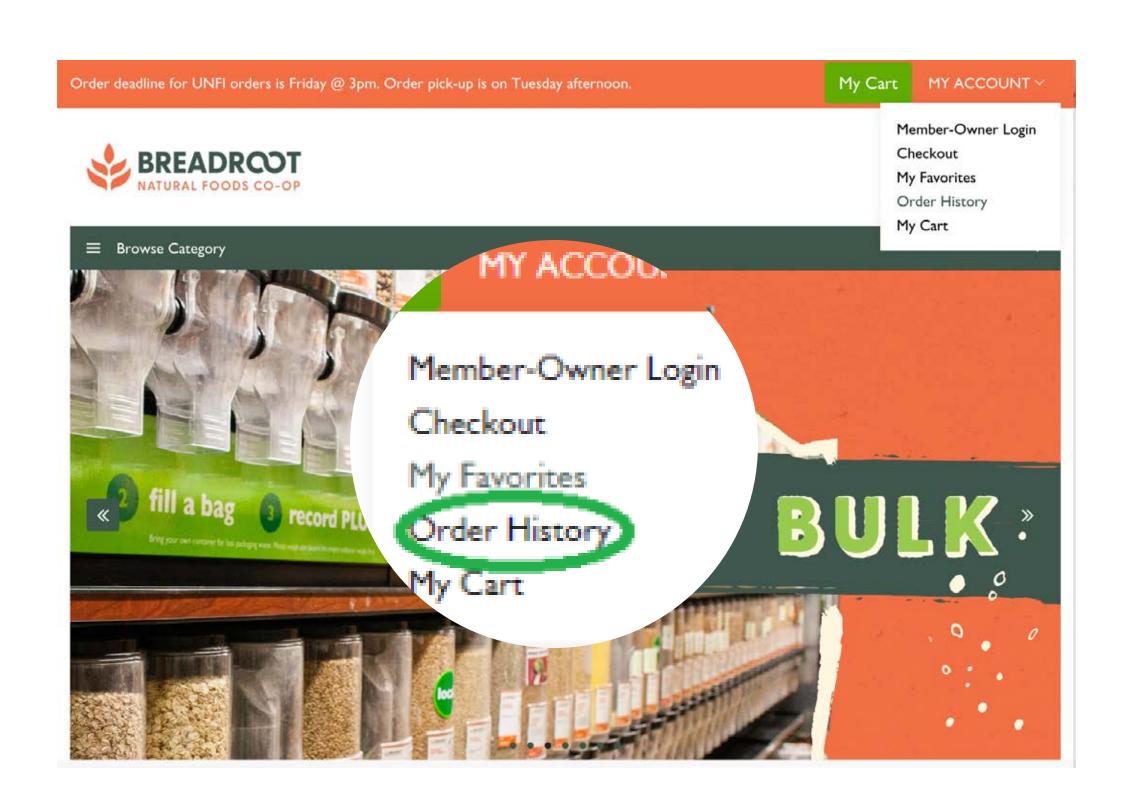

You will need to reorder your items that did not come in.

Please note that item availability may be affected by damage in transit, expired, out of stock, etc.

You can view your order history by hovering over the 'My Account' button and selecting 'Order History'