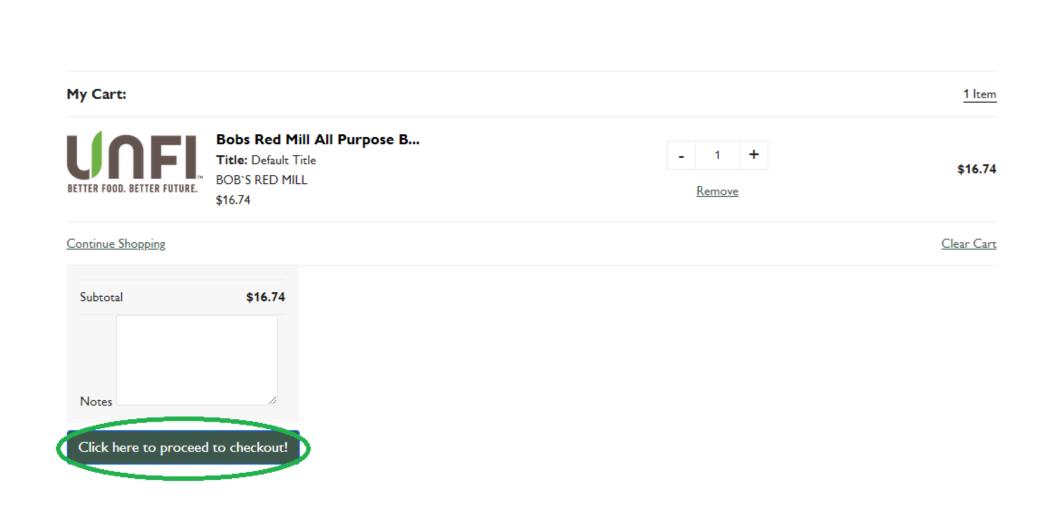

# Placing Your Order:

Once you're ready to place your order, go to your cart and click 'proceed to checkout'.

Make sure that you have the items and quantities that you want, include any notes for us, and click proceed to checkout.