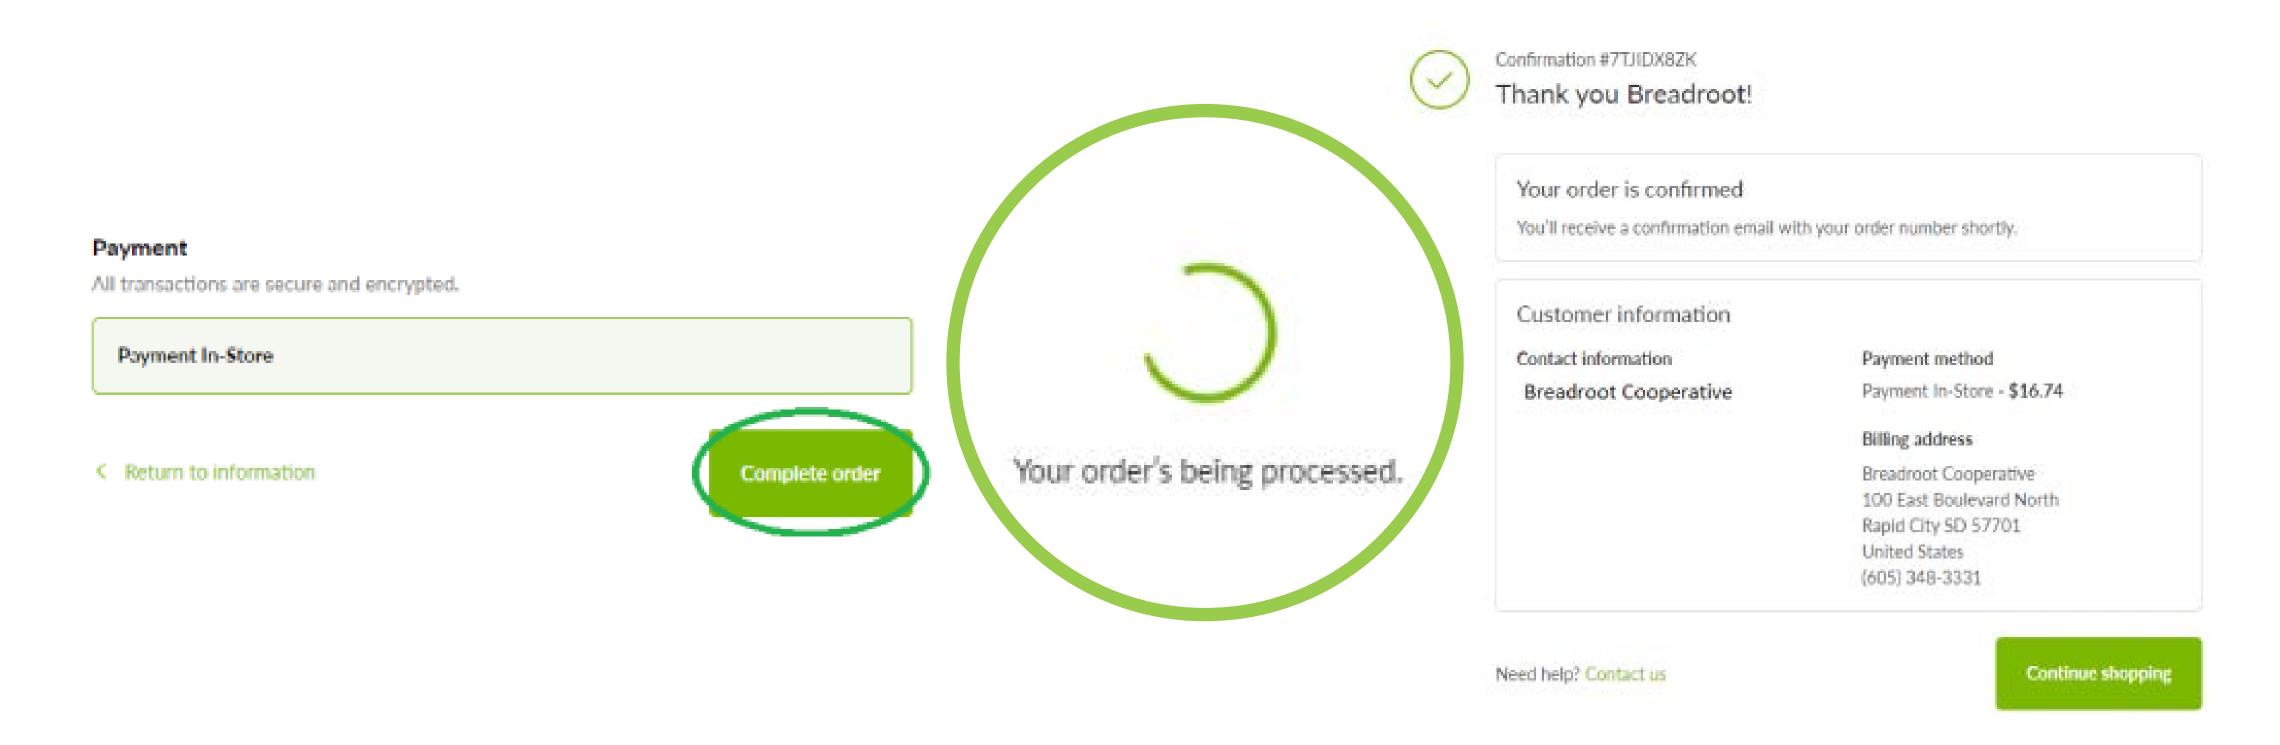

# Placing Your Order:

Once you're ready to place your order, go to your cart and click 'proceed to checkout'.

On this screen, make sure your contact information is correct and click 'Complete Order'.

You'll get an order confirmation page next.