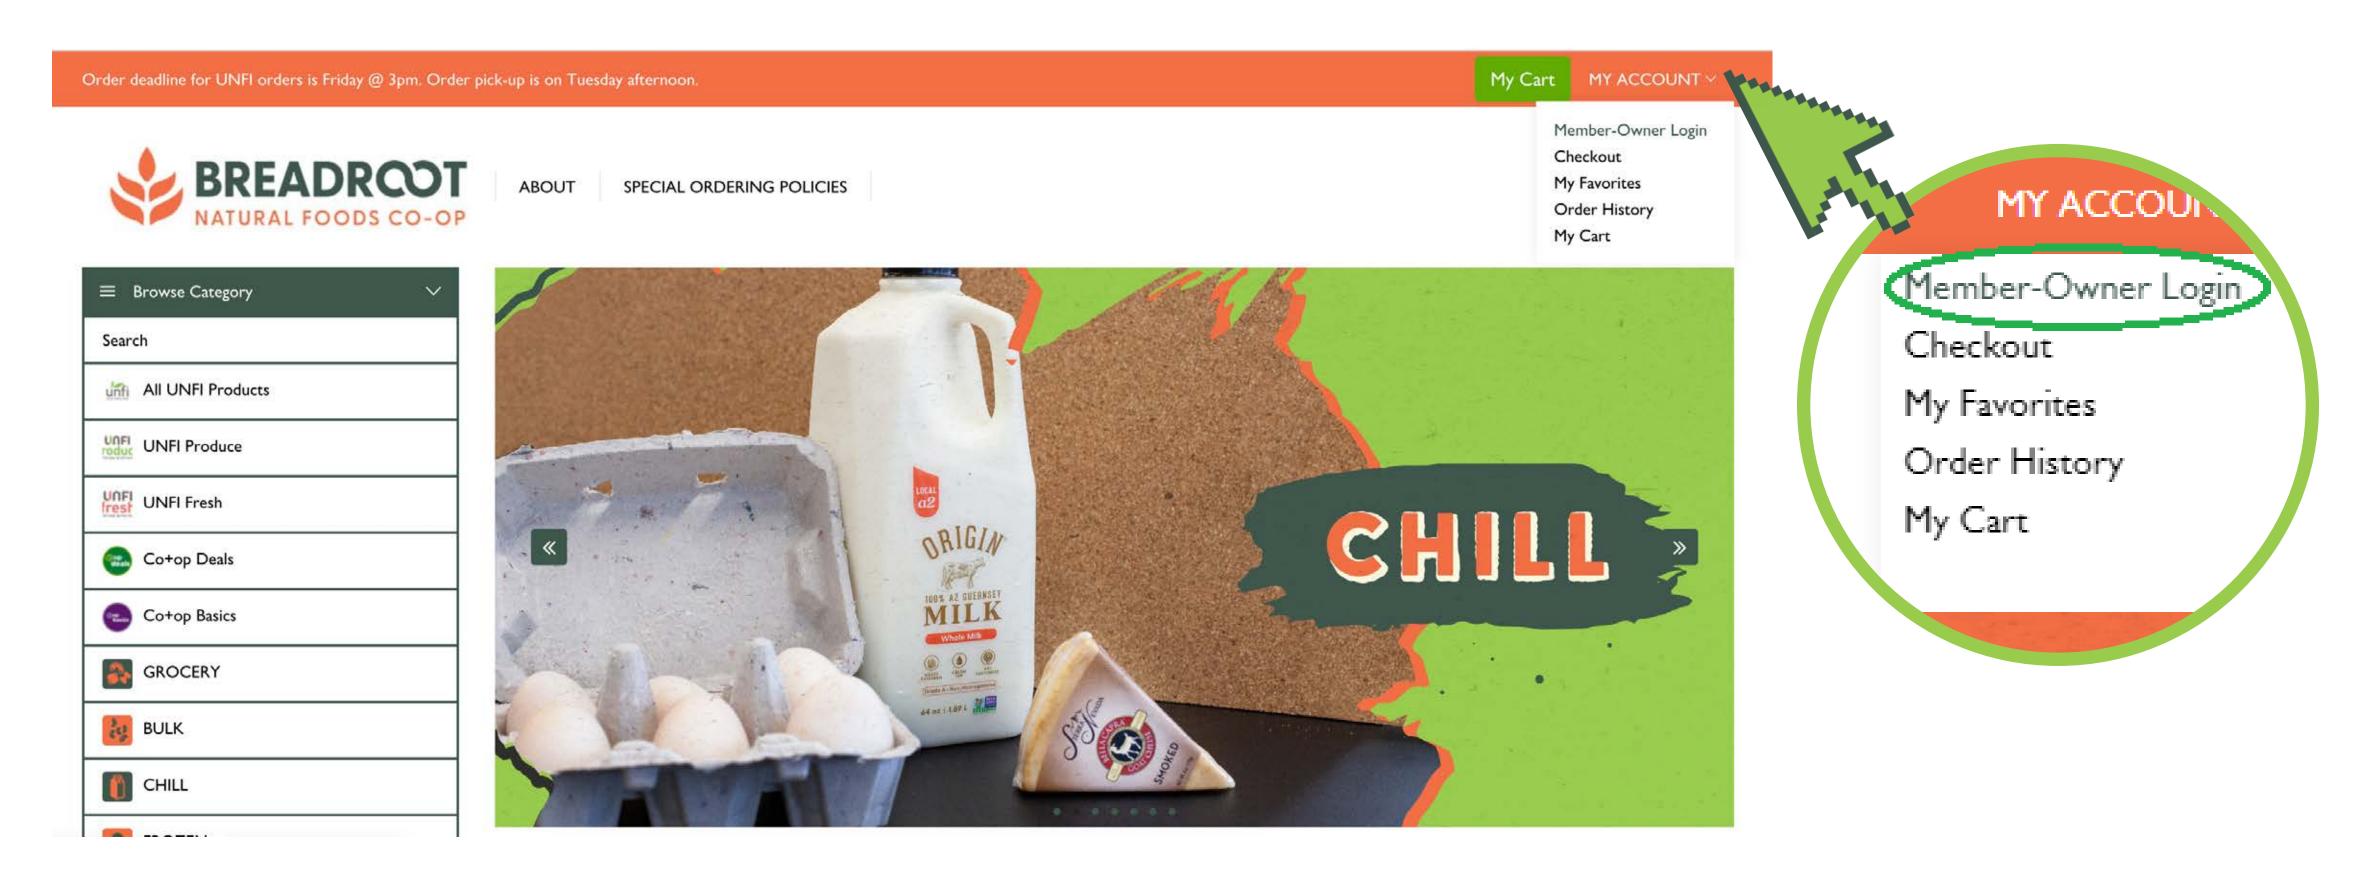

# Logging In:

To log in, hover your mouse on 'My Account'. From there you'll select Member-Owner Login. Special Ordering is something that's only offered to our Member-Owners. If you'd like to sign up, please talk to a staff member next time you're in the Co-op!